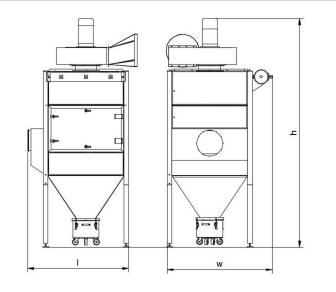

| Filter surface         | (m²)    | 90                    |
|------------------------|---------|-----------------------|
| No. of filter elements | (pc)    | 9                     |
| Filter material        |         | dust classification M |
| Weight                 | (kg)    | 840                   |
| Intake                 | (mm)    | 355                   |
| Clean air discharge    | (mm)    | 400                   |
| Dimensions (I x w x h) | (mm)    | 1,750 x 1,730 x 3,820 |
| Dust collection bin    | (litre) | 100                   |
| Compressed air         | (l/min) | (at 6 bar) 276        |