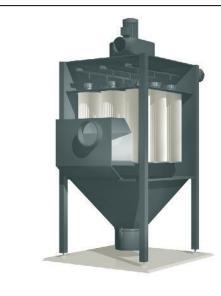

# **DUSTMAC P-90**

(661.090)

| (V)    | 400                                                               |
|--------|-------------------------------------------------------------------|
| (kW)   | 7.5                                                               |
| (A)    | 13.9                                                              |
| (Hz)   | 50                                                                |
| (A)    | C 25                                                              |
| (Pa)   | 3,950                                                             |
| (m³/h) | 8,000                                                             |
| (pc)   | 3                                                                 |
| (dB)   | 78                                                                |
|        | (kW)<br>(A)<br>(Hz)<br>(A)<br>(Pa)<br>(m <sup>3</sup> /h)<br>(pc) |

| Filter surface         | (m²)    | 90                    |
|------------------------|---------|-----------------------|
| No. of filter elements | (pc)    | 9                     |
| Filter material        |         | dust classification M |
| Weight                 | (kg)    | 840                   |
| Intake                 | (mm)    | 355                   |
| Clean air discharge    | (mm)    | 400                   |
| Dimensions (I x w x h) | (mm)    | 1,750 x 1,730 x 3,820 |
| Dust collection bin    | (litre) | 100                   |
| Compressed air         | (l/min) | (at 6 bar) 276        |

## ESTA PLUS

#### Characteristics:

Pulse-jet filter cleaning system Cleanable long life cartridge filters of dust classification M