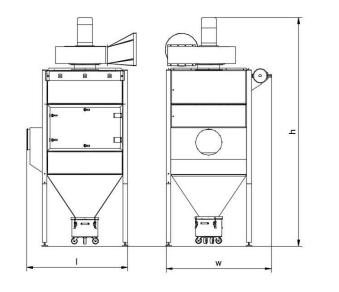

| Filter surface         | (m²)    | 17                    |
|------------------------|---------|-----------------------|
| No. of filter elements | (pc)    | 32                    |
| Filter material        |         | dust classification M |
| Weight                 | (kg)    | 520                   |
| Intake                 | (mm)    | 224                   |
| Clean air discharge    | (mm)    | 315                   |
| Dimension (I x w x h)  | (mm)    | 1,820 x 1,310 x 3,960 |
| Dust collection bin    | (litre) | 50                    |
| Compressed air         | (l/min) | (at 6 bar) 162        |