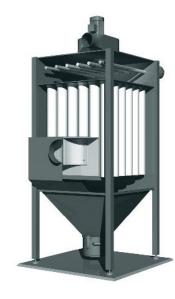

# **DUSTMAC S-17**

# (662.017)

| Voltage              | (V)    | 400   |
|----------------------|--------|-------|
| Motor                | (kW)   | 4     |
| Ampere (400V/50Hz)   | (A)    | 7.7   |
| Rated Frequency      | (Hz)   | 50    |
| Fuse                 | (A)    | C 16  |
| Max. neg. pressure   | (Pa)   | 3,400 |
| Max. airflow         | (m³/h) | 4,000 |
| No. of magnet valves | (pc)   | 8     |
| Sound level*         | (dB)   | 78    |
|                      |        |       |

| Filter surface         | (m²)    | 17                    |
|------------------------|---------|-----------------------|
| No. of filter elements | (pc)    | 32                    |
| Filter material        |         | dust classification M |
| Weight                 | (kg)    | 520                   |
| Intake                 | (mm)    | 224                   |
| Clean air discharge    | (mm)    | 315                   |
| Dimension (I x w x h)  | (mm)    | 1,820 x 1,310 x 3,960 |
| Dust collection bin    | (litre) | 50                    |
| Compressed air         | (l/min) | (at 6 bar) 162        |

## Application range:

Central systems for multiple extraction locations of fine, long fibers and sticky dust

#### Characteristics:

Pulse-jet filter cleaning system Cleanable, tubular bag filters of dust classification M