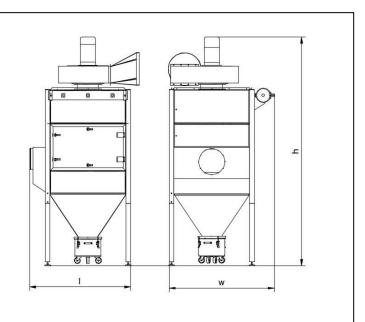

| Filter surface         | (m²)    | 42                    |
|------------------------|---------|-----------------------|
| No. of filter elements | (pc)    | 2                     |
| Filter material        |         | dust classification M |
| Weight                 | (kg)    | 440                   |
| Intake                 | (mm)    | 250                   |
| Clean air discharge    | (mm)    | 315                   |
| Dimensions (I x w x h) | (mm)    | 1,300 x 1,050 x 3,380 |
| Dust collection bin    | (litre) | 50                    |
| Compressed air         | (l/min) | (at 6 bar) 111        |