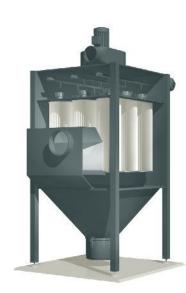

# **DUSTMAC F-42**

| Filter surface         | (m²)    | 42                    |
|------------------------|---------|-----------------------|
| No. of filter elements | (pc)    | 2                     |
| Filter material        |         | dust classification M |
| Weight                 | (kg)    | 440                   |
| Intake                 | (mm)    | 250                   |
| Clean air discharge    | (mm)    | 315                   |
| Dimensions (I x w x h) | (mm)    | 1,300 x 1,050 x 3,380 |
| Dust collection bin    | (litre) | 50                    |
| Compressed air         | (l/min) | (at 6 bar) 111        |

#### Characteristics:

Pulse-jet filter cleaning system Cleanable long life cartridge filters of dust classification M

Special equipment with different filter cartridges, special voltage, special painting pre-separator possible