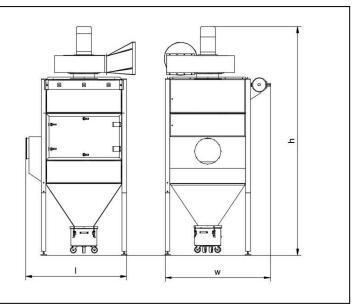

| Filter surface         | (m²)    | 126                   |
|------------------------|---------|-----------------------|
| No. of filter elements | (pc)    | 6                     |
| Filter material        |         | dust classification M |
| Weight                 | (kg)    | 740                   |
| Intake                 | (mm)    | 355                   |
| Clean air discharge    | (mm)    | 450                   |
| Dimensions (I x w x h) | (mm)    | 1,730 x 1,310 x 3,910 |
| Dust collection bin    | (litre) | 50                    |
| Compressed air         | (l/min) | (at 6 bar) 159,6      |