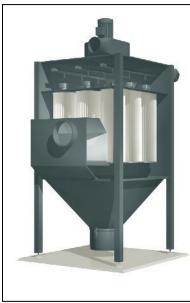

# ESTA PLUS

## Application range:

Central systems with multiple extraction locations Large extraction hoods or cells, e.g. robotic welding stations Low and high-alloy steels and dust

### Your benefits at a glance

High performance welding fume extraction from multiple locations, from welding cells or from large extraction hoods Application specific design of the system Modular for future expansion Low operating costs with cleanable long life filter cartridges

#### Characteristics:

Pulse-jet filter cleaning system Cleanable long life cartridge filters of dust classification M

Special equipment with different filter cartridges, special voltage, special painting pre-separator possible