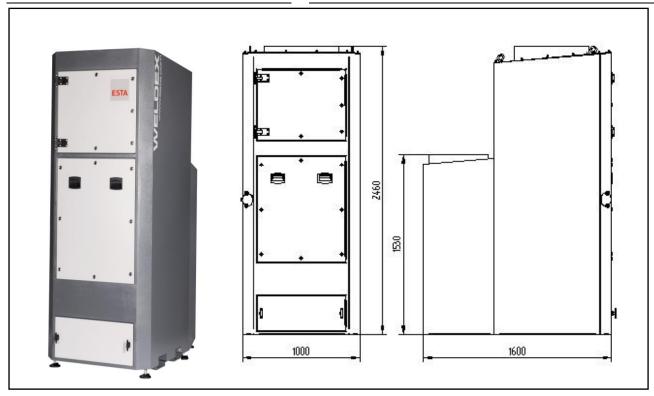

# **WELDEX FE-50**

(666.050)

| Filter surface        | (m2)                   | 50      |
|-----------------------|------------------------|---------|
| No. of filter elments | (pc) 2                 |         |
| Filter material       | Polyester M antistatic |         |
| Weight                | (kg)                   | ca. 480 |
| Intake                | (mm)                   | 300     |

| Clean air discharge       | (mm)                                  | 315                   |
|---------------------------|---------------------------------------|-----------------------|
| Dimensions (I x w x h)    | (mm)                                  | 1.000 x 1.600 x 2.460 |
| Dust collection bin       | (Liter)                               | 60                    |
| Compressed air connection | (inch)                                | 1/4"                  |
| -                         | · · · · · · · · · · · · · · · · · · · | -                     |