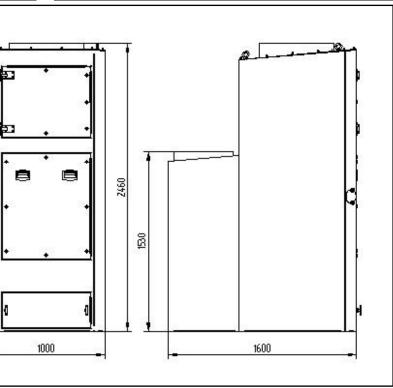

|                           |         | (0001200)             |
|---------------------------|---------|-----------------------|
| Clean air discharge       | (mm)    | 400                   |
| Dimensions (l x w x h)    | (mm)    | 1.000 x 1.600 x 2.460 |
| Dust collection bin       | (Liter) | 60                    |
| Compressed air connection | (inch)  | 1/4"                  |