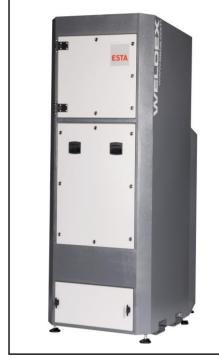

# WELDEX FE-100

| Filter surface        | (m2)        | 100                    |  |  |
|-----------------------|-------------|------------------------|--|--|
| No. of filter elments | (pc) 4      |                        |  |  |
| Filter material       | Polyester M | Polyester M antistatic |  |  |
| Weight                | (kg)        | ca. 540                |  |  |
| Intake                | (mm)        | 355                    |  |  |

|                           |         | (0001200)             |
|---------------------------|---------|-----------------------|
| Clean air discharge       | (mm)    | 400                   |
| Dimensions (l x w x h)    | (mm)    | 1.000 x 1.600 x 2.460 |
| Dust collection bin       | (Liter) | 60                    |
| Compressed air connection | (inch)  | 1/4"                  |