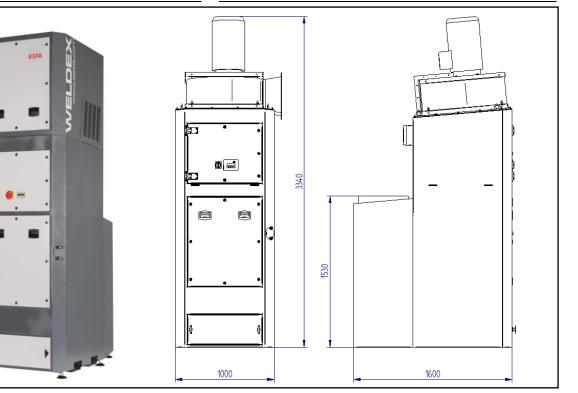

# **WELDEX F-150 W3**

| Voltage             | (V)    | 400    | Filter surface            | (m2)    | 150                    |
|---------------------|--------|--------|---------------------------|---------|------------------------|
| Motor               | (kW)   | 15.0   | No. of filter elments     | (pc)    | 4                      |
| Ampere              | (A)    | 29     | Filter material           |         | Polyester M antistatic |
| Rated frequency     | (Hz)   | 50     | Weight                    | (kg)    | ca. 825                |
| Fuse                | (A)    | C25    | Intake                    | (mm)    | 500                    |
| Max. neg. pressure  | (Pa)   | 5,050  | Clean air discharge       | (mm)    | 710                    |
| Max. airflow        | (m3/h) | 15,000 | Dimensions (I x w x h)    | (mm)    | 1.000 x 1.600 x 3.340  |
| No. of magnet valve | (pc)   | 4      | Dust collection bin       | (Liter) | ca. 60                 |
| Sound Level         | (dBA)  | 80     | Compressed air connection | (inch)  | 1/4"                   |