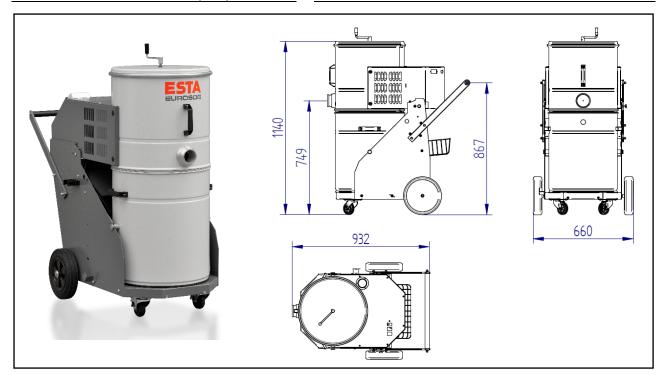

| Filter surface pre-filter,,H" | (m²)    | 2                 |
|-------------------------------|---------|-------------------|
| Filter surface main filter    | (m²)    | 5                 |
| Filter cleaning               |         | manually          |
| Weight                        | (kg)    | 76                |
| Intake                        | (mm)    | 50                |
| Dust collection bin           | (Liter) | 80                |
| Dimension (L x W x H)         | (mm)    | 932 x 660 x 1.140 |
|                               | •       | _                 |