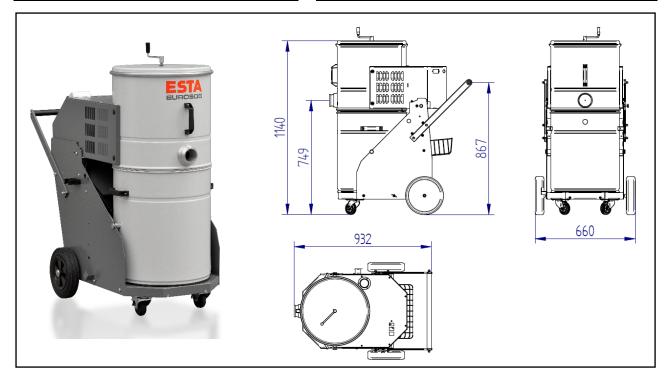

# **EUROSOG-W/M**

(80.399)

| Voltage            | (V)    | 230     |
|--------------------|--------|---------|
| Motor              | (kW)   | 3 x 1,0 |
| Current            | (A)    | 15,3    |
| Rated frequency    | (Hz)   | 50      |
| Fuse               | (A)    | 16      |
|                    | (Pa)   | 18.600  |
| Max. neg. pressure | · · ·  | -       |
| Max. airflow       | (m³/h) | 360     |
| Sound level        | (dBA)  | 74      |

| Filter surface pre-filter,,H" | (m²)    | 2                 |
|-------------------------------|---------|-------------------|
| Filter surface main filter    | (m²)    | 2                 |
| Filter cleaning               |         | manually          |
| Weight                        | (kg)    | 74                |
| Intake                        | (mm)    | 50                |
| Dust collection bin           | (Liter) | 80                |
| Dimension (L x W x H)         | (mm)    | 932 x 660 x 1.140 |
|                               | •       |                   |