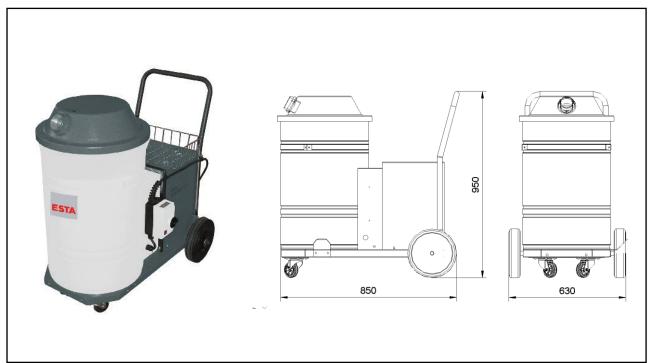

# **DUROSOG-I-D/N**

(81.20N)

| Voltage            | (V)    | 400    | Filter surface pre-filter,,M" | (m²)                    | 3               |
|--------------------|--------|--------|-------------------------------|-------------------------|-----------------|
| Motor              | (kW)   | 2,2    | No. of filter elements        | (pc)                    | 1               |
| Ampere             | (A)    | 4,5    | Filter material               | dust classification "M" |                 |
| Rated frequency    | (Hz)   | 50     | Weight                        | (kg)                    | 80              |
| Fuse               | (A)    | 16     | Intake                        | (mm)                    | 50              |
| Max. neg. pressure | (Pa)   | 22.000 | Dust collection bin           | (Liter)                 | 70              |
| Max. airflow       | (m³/h) | 275    | Dimension (L x W x H)         | (mm)                    | 850 x 630 x 950 |