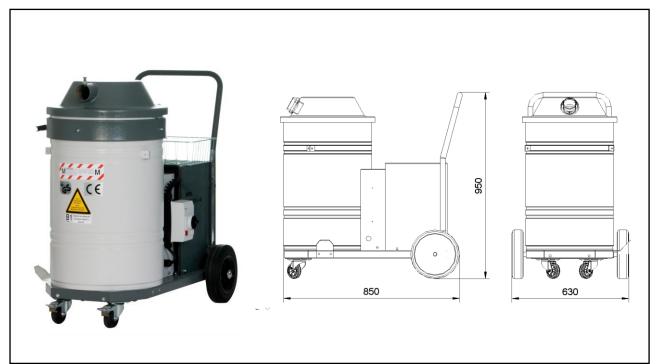

# **DUROSOG-I-D/M/B1**

(81.21B)

| Voltage            | (V)    | 400    | Filter surface pre-filter,,M" | (m²)    | 3                    |
|--------------------|--------|--------|-------------------------------|---------|----------------------|
| Motor              | (kW)   | 2,2    | No. of filter elements        | (pc)    | 1                    |
| Ampere             | (A)    | 4,5    | Filter material               | dust    | t classification "M" |
| Rated frequency    | (Hz)   | 50     | Weight                        | (kg)    | 80                   |
| Fuse               | (A)    | 16     | Intake                        | (mm)    | 50                   |
| Max. neg. pressure | (Pa)   | 22.000 | Dust collection bin           | (Liter) | 70                   |
| Max. airflow       | (m³/h) | 275    | Dimension (L x W x H)         | (mm)    | 850 x 630 x 950      |