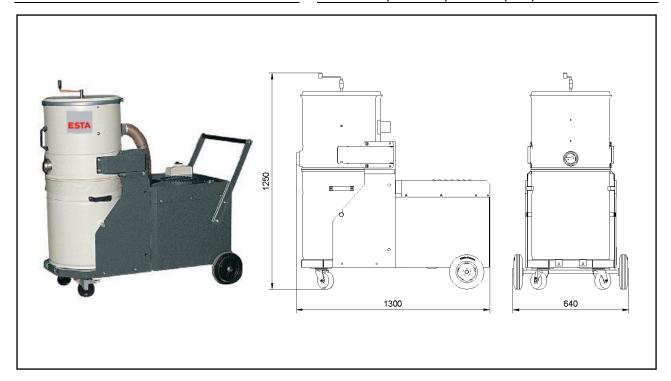

## **WHISPERSOG 2.2 FM**

(83.101)

| Voltage            | (V)    | 400    | Filter surface pre-filter,,M" | (m²)    | 2                     |
|--------------------|--------|--------|-------------------------------|---------|-----------------------|
| Motor              | (kW)   | 2,2    | No. of filter elements        | (pc)    | 1                     |
| Ampere             | (A)    | 5,6    | Filter material               | du      | st classification "M" |
| Rated frequency    | (Hz)   | 50     | Filter cleaning               |         | manual                |
| Fuse               | (A)    | 16     | Weight                        | (kg)    | 105                   |
| Max. neg. pressure | (Pa)   | 21.000 | Intake                        | (mm)    | 50                    |
| Max. airflow       | (m³/h) | 300    | Dust collection bin           | (Liter) | 80                    |
|                    |        |        | Dimension (L x W x H)         | (mm)    | 1.300 x 640 x 1.250   |