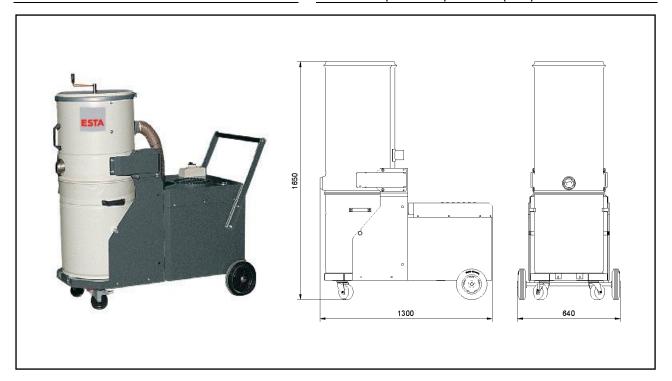

## **WHISPERSOG 2.2 FA**

(83.201)

| Voltage            | (V)       | 400    |
|--------------------|-----------|--------|
| Motor              | (kW)      | 2,2    |
| Ampere             | (A)       | 5,6    |
| Rated frequency    | (Hz)      | 50     |
| Fuse               | (A)       | 16     |
| Max. neg. pressure | (Pa)      | 21.000 |
| Max. airflow       | $(m^3/h)$ | 300    |
|                    |           |        |

| Filter surface         | (m²)                    | 3,5                 |
|------------------------|-------------------------|---------------------|
| No. of filter elements | (pc)                    | 1                   |
| Filter material        | dust classification "M" |                     |
| Filter cleaning        |                         | pneumatic           |
| Weight                 | (kg)                    | 130                 |
| Intake                 | (mm)                    | 50                  |
| Dust collection bin    | (Liter)                 | 80                  |
| Dimension (L x W x H)  | (mm)                    | 1.300 x 640 x 1.650 |