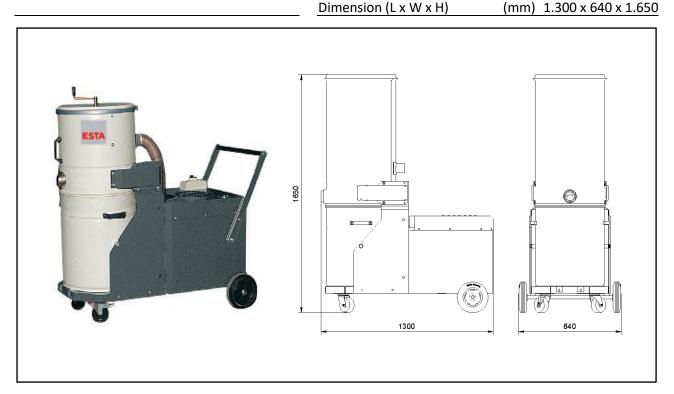

# **WHISPERSOG 3.0 FA**

(83.202)

| Voltage            | (V)    | 400    | Filter surface         | (m²)                     | 3,5       |
|--------------------|--------|--------|------------------------|--------------------------|-----------|
| Motor              | (kW)   | 3,0    | No. of filter elements | (pc)                     | 1         |
| Ampere             | (A)    | 4,5    | Filter material        | dust classification "M"  |           |
| Rated frequency    | (Hz)   | 50     | Filter cleaning        |                          | pneumatic |
| Fuse               | (A)    | 16     | Weight                 | (kg)                     | 155       |
| Max. neg. pressure | (Pa)   | 31.500 | Intake                 | (mm)                     | 50        |
| Max. airflow       | (m³/h) | 216    | Dust collection bin    | (Liter)                  | 80        |
|                    |        |        | Dimension (L v W v H)  | (mm) 1 200 v 640 v 1 650 |           |