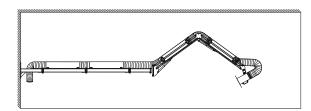

ESTA has a comprehensive assortment of exhaust arms to ensure precise, effective extraction wherever pipes can't make the right connection between the extraction area and the filtering device. Mountable on walls, ceilings, floors or directly on the device, they can be used with the utmost flexibility.

### Features

- » Available diameters from DN 50 mm to DN 200 mm
- »Length: 1,5 m-8,0 m
- » Large extraction radius
- » Absolutely maintenance-free
- » Robust design
- >> External beam construction
- » Do not impede internal air flow volume
- » Gas pressure springs for easy movement

#### Your Benefits

- >> Fast delivery
- » Large selection of diameters and sizes
- >> Great flexibility
- >> Easy to handle
- » Precise detection

Extraction arm with square plastic hood

Extraction arm with square hood