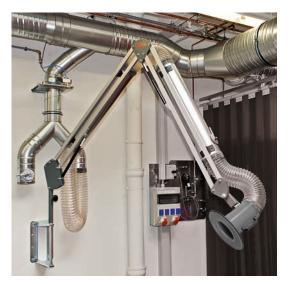

ESTA has a comprehensive assortment of exhaust arms to ensure precise, effective extraction wherever pipes can't make the right connection between the extraction area and the filtering device. Mountable on walls, ceilings, floors or directly on the device, they can be used with the utmost flexibility.

### Features

- » Available diameters from DN 50 mm to DN 200 mm
- »Length: 1,5 m-8,0 m
- » Large extraction radius
- » Absolutely maintenance-free
- » Robust design
- >> External beam construction
- » Do not impede internal air flow volume
- » Gas pressure springs for easy movement