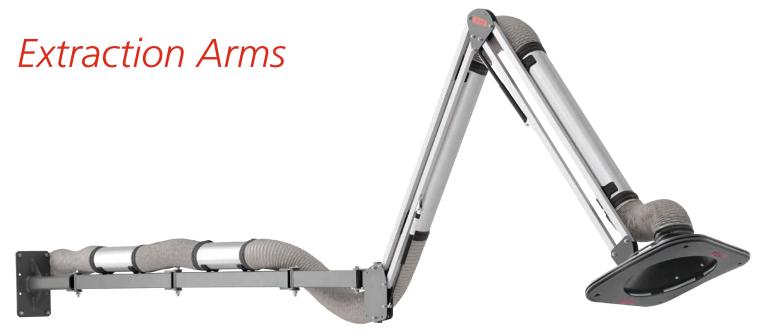

ESTA has a comprehensive assortment of exhaust arms to ensure precise, effective extraction wherever pipes can't make the right connection between the extraction area and the filtering device. Mountable on walls, ceilings, floors or directly on the device, they can be used with the utmost flexibility.

# Extraction Arms

### Features

- » Available diameters from DN 50 mm to DN 200 mm
- »Length: 1,5 m-8,0 m
- » Large extraction radius
- » Absolutely maintenance-free
- » Robust design
- >> External beam construction
- » Do not impede internal air flow volume
- » Gas pressure springs for easy movement