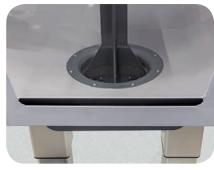

Suction nozzle in front area

| »Workpiece accessible       |
|-----------------------------|
| from all sides (up to 360°) |

EST

**Special Features** 

- Maximum workpiece width: 900 mm (with closed walls)
- »Height adjustment: 980 to 1.180 mm

» Folding side fairing (without hood)

- » Requires approx. 2.500 m<sup>3</sup>/h air volume
- » Suction nozzle in front area
- »Adjustable end stop