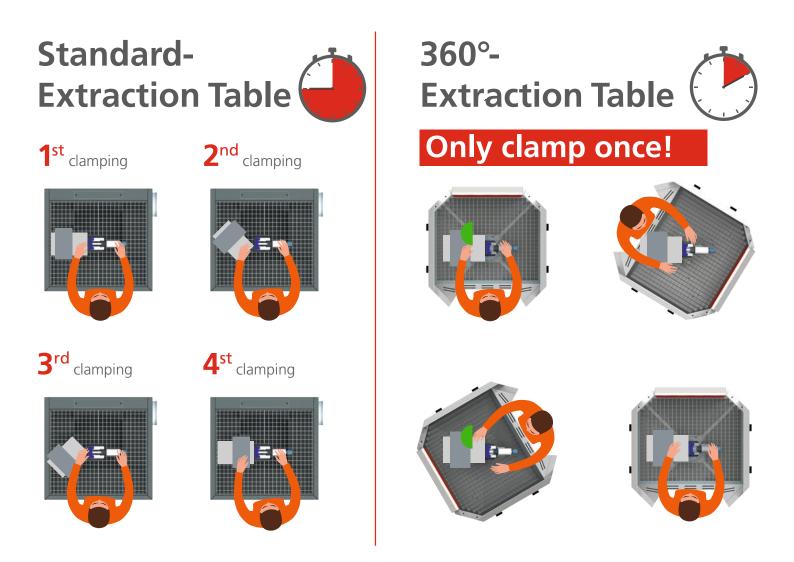

## Rotatable extraction table for connection to an extraction system or a fan

The 360° extraction table is especially suitable for mechanical and thermal separation processes. The turning function of the table around its own axis allows users all-round access to their workpiece – which reduces time-consuming clamping processes.