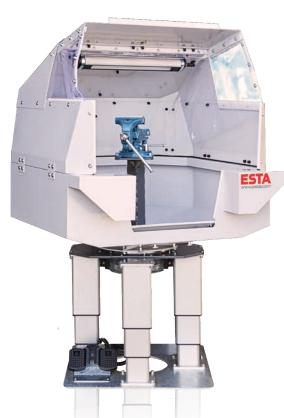

# **NEW** 360°-Extraction table

## Rotatable extraction table for connection to an extraction system or a fan

The 360° extraction table is especially suitable for mechanical and thermal separation processes. The turning function of the table around its own axis allows users all-round access to their workpiece – which reduces time-consuming clamping processes.

Thanks to the optimised airflow and the flexible hood over the working area, the 360° extraction table effectively protects employees from dust and fumes. The ergonomically designed and, if desired, height-adjustable construction also ensures safe and pleasant working conditions.

Suction nozzle in front area

| »Workpiece accessible       |
|-----------------------------|
| from all sides (up to 360°) |

EST

**Special Features** 

- Maximum workpiece width: 900 mm (with closed walls)
- »Height adjustment: 980 to 1.180 mm

» Folding side fairing (without hood)

- » Requires approx. 2.500 m<sup>3</sup>/h air volume
- » Suction nozzle in front area
- »Adjustable end stop

#### Special versions

- » Stepless electrical height adjustment (980 to 1.180 mm)
- »Grid or vice
- »Magnetic protection jaws
- » Lighting
- »Individual pedestal
- »ATEX compliant
- <mark>≫</mark>Hood
- »Unit support